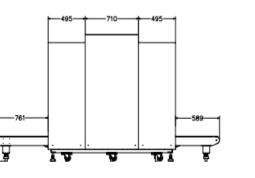

# **General Specifications**

Dimensions: 3050mm (L)  $\times 1365mm$  (W)  $\times 1544mm$  (H) Tunnel size: 1005mm (W)  $\times 805mm$  (H) Conveyor speed: 0.20-0.22m/sConveyor height: 304mmWeight: 674KgStorage temperature / humidity:  $-40 \ ^{\circ}C \pm 3 \ ^{\circ}C \ ^{\circ} + 60 \ ^{\circ}C \pm 2 \ ^{\circ}C \ / 5\% \ ^{\circ} 95\%$  (no condensation) Operating temperature / humidity:  $0 \ ^{\circ}C \pm 3 \ ^{\circ}C \ ^{\circ} + 40 \ ^{\circ}C \pm 2 \ ^{\circ}C \ / 5\% \ ^{\circ} 95\%$  (no condensation) Power: AC220 V (-10% to + 10%), 50Hz  $\pm 3Hz$ Power consumption: 0. 7KVA