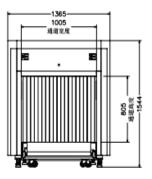

# **General Specifications**

Dimensions: 3050mm (L)  $\times 1365mm$  (W)  $\times 1544mm$  (H) Tunnel size: 1005mm (W)  $\times 805mm$  (H) Conveyor speed: 0.20-0.22m/sConveyor height: 304mmWeight: 674KgStorage temperature / humidity:  $-40 \ ^{\circ}C \pm 3 \ ^{\circ}C \ ^{\circ} + 60 \ ^{\circ}C \pm 2 \ ^{\circ}C \ / 5\% \ ^{\circ} 95\%$  (no condensation) Operating temperature / humidity:  $0 \ ^{\circ}C \pm 3 \ ^{\circ}C \ ^{\circ} + 40 \ ^{\circ}C \pm 2 \ ^{\circ}C \ / 5\% \ ^{\circ} 95\%$  (no condensation) Power: AC220 V (-10% to + 10%), 50Hz  $\pm 3Hz$ Power consumption: 0. 7KVA