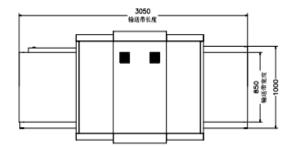

# **General Specifications**

Dimensions: 3050mm (L)  $\times 1365mm$  (W)  $\times 1544mm$  (H) Tunnel size: 1005mm (W)  $\times 805mm$  (H) Conveyor speed: 0.20-0.22m/sConveyor height: 304mmWeight: 674KgStorage temperature / humidity:  $-40 \ ^{\circ}C \pm 3 \ ^{\circ}C \ ^{\circ} + 60 \ ^{\circ}C \pm 2 \ ^{\circ}C \ / 5\% \ ^{\circ} 95\%$  (no condensation) Operating temperature / humidity:  $0 \ ^{\circ}C \pm 3 \ ^{\circ}C \ ^{\circ} + 40 \ ^{\circ}C \pm 2 \ ^{\circ}C \ / 5\% \ ^{\circ} 95\%$  (no condensation) Power: AC220 V (-10% to + 10%), 50Hz  $\pm 3Hz$ Power consumption: 0. 7KVA