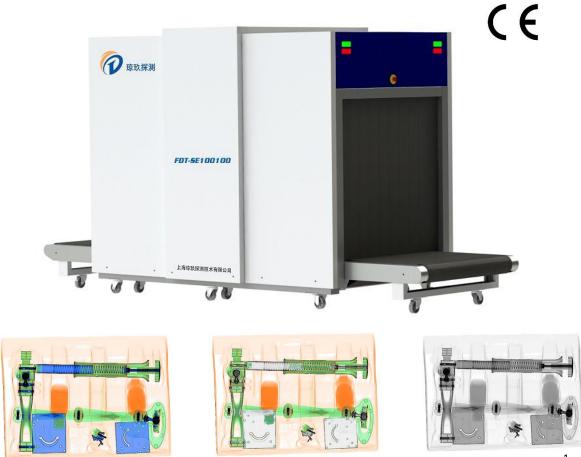

# X-ray Baggage Scanner FDT-SE10080

FDT X-ray baggage scanners operate based on the x-ray penetration principle. Widely used in national security, which covers the national research institutions, detection centers, courts, prisons, procuratorates, Army, airports, subway and railway stations, docks, schools, embassies, tourist attraction, logistics, big events etc.

# **Image Processing:**

- Color / black&white,
- Organic / inorganic,
- Super enhancement,
- Edge enhancement,
- Partial enhancement,
- Grayscale scanning,
- Image restoration,
- Zoom in / out,
- High / low energy penetration,
- Continuous observation,
- Playback (50),
- Image storage ( >10 w pic.)